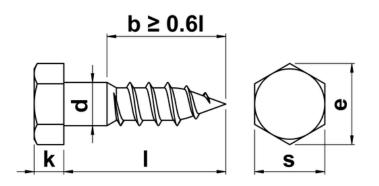

| d  | k    | s  | e min. |
|----|------|----|--------|
| 5  | 3.5  | 8  | 8.63   |
| 6  | 4.0  | 10 | 10.89  |
| 7  | 5.0  | 12 | 13.07  |
| 8  | 5.5  | 13 | 14.20  |
| 10 | 7.0  | 17 | 18.72  |
| 12 | 8.0  | 19 | 20.88  |
| 16 | 10.0 | 24 | 26.17  |