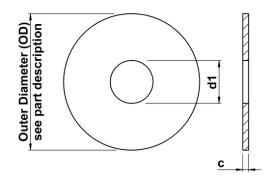

## Penny Washers

Also known as a fender or repair washer, this very popular type offers a large external diameter. Often employed by plasterers, amongst others.

| for use with | d1  | d2 | С       |
|--------------|-----|----|---------|
| M4           | 4.3 | 12 | 1.0-1.5 |
| M4           | 4.3 | 15 | 1.0-1.5 |
| M4           | 4.3 | 20 | 1.0-1.5 |
| M4           | 4.3 | 25 | 1.0-1.5 |
| M5           | 5.3 | 15 | 1.3-1.5 |
| M5           | 5.3 | 20 | 1.3-1.5 |
| M5           | 5.3 | 25 | 1.3-1.5 |
| M5           | 5.3 | 30 | 1.3-1.5 |
| M6           | 6.4 | 20 | 1.3-1.5 |
| M6           | 6.4 | 25 | 1.3-1.5 |
| M6           | 6.4 | 30 | 1.3-1.5 |
| M6           | 6.4 | 35 | 1.3-1.5 |
| M6           | 6.4 | 40 | 1.3-1.5 |
| M6           | 6.4 | 50 | 1.3-1.5 |
| M8           | 8.4 | 20 | 1.3-1.5 |
| M8           | 8.4 | 25 | 1.3-1.5 |
| M8           | 8.4 | 30 | 1.3-1.5 |
| M8           | 8.4 | 35 | 1.3-1.5 |
| M8           | 8.4 | 40 | 1.3-1.5 |