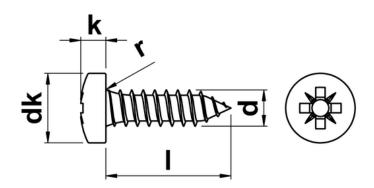

## Pozi Pan Self Tapping Screws Type C (AB)

Self tapping screws are normally used with sheet metal and plastics. This variant has a pan head with a pozidriv pattern drive. As the name suggests, this type of screw forms its own thread as it is installed into a pre-drilled hole.

| d (gauge) | d (mm) | dk   | k min. | k max. | r max. | s    |
|-----------|--------|------|--------|--------|--------|------|
| No.2      | 2.2    | 4.2  | 1.55   | 1.80   | 0.3    | PZ 1 |
| No.4      | 2.9    | 5.6  | 1.95   | 2.20   | 0.4    | PZ 1 |
| No.6      | 3.5    | 6.9  | 2.35   | 2.60   | 0.5    | PZ 2 |
| No.7      | 3.9    | 7.5  | 2.55   | 2.80   | 0.5    | PZ 2 |
| No.8      | 4.2    | 8.2  | 2.75   | 3.05   | 0.6    | PZ 2 |
| No.10     | 4.8    | 9.5  | 3.25   | 3.55   | 0.7    | PZ 2 |
| No.12     | 5.5    | 10.8 | 3.65   | 3.95   | 0.8    | PZ 3 |
| No.14     | 6.3    | 12.5 | 4.25   | 4.55   | 0.9    | PZ 3 |