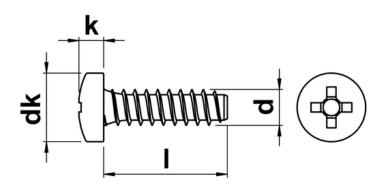

| d (gauge) | d (mm) | dk   | k min. | k max. | r max. | s   |
|-----------|--------|------|--------|--------|--------|-----|
| No.2      | 2.2    | 4.2  | 1.55   | 1.80   | 0.3    | P1  |
| No.4      | 2.9    | 5.6  | 1.95   | 2.20   | 0.4    | P 1 |
| No.6      | 3.5    | 6.9  | 2.35   | 2.60   | 0.5    | P 2 |
| No.7      | 3.9    | 7.5  | 2.55   | 2.80   | 0.5    | P 2 |
| No.8      | 4.2    | 8.2  | 2.75   | 3.05   | 0.6    | P 2 |
| No.10     | 4.8    | 9.5  | 3.25   | 3.55   | 0.7    | P 2 |
| No.12     | 5.5    | 10.8 | 3.65   | 3.95   | 0.8    | Р3  |