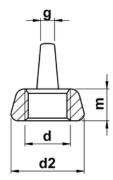

| d            | М3   | M4   | M5   | M6   | M8   | M10  | M12  | M16  | M20  |
|--------------|------|------|------|------|------|------|------|------|------|
| thread pitch | 0.50 | 0.70 | 0.80 | 1.00 | 1.25 | 1.50 | 1.75 | 2.00 | 2.50 |
| m            | 2.4  | 2.9  | 4.1  | 5.1  | 5.6  | 6.8  | 9.0  | 10.7 | 12.2 |
| h            | 8.8  | 8.8  | 10.5 | 12.9 | 14.8 | 17.3 | 22.3 | 30.8 | 31.2 |
| e min        | 15.3 | 17.4 | 20.5 | 26.0 | 28.9 | 33.5 | 46.5 | 58.3 | 66.5 |
| e max        | 22.3 | 22.7 | 26.5 | 32.0 | 38.0 | 50.0 | 66.0 | 68.0 | 71.8 |
| d2           | 6.8  | 8.0  | 10.3 | 12.7 | 13.8 | 16.5 | 22.5 | 26.6 | 29.3 |
| g            | 1.2  | 1.6  | 2.1  | 2.5  | 2.8  | 3.3  | 4.5  | 6.3  | 7.2  |