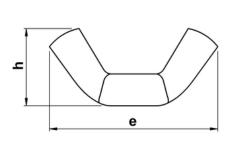

## Wing Nuts American Form

Popularly employed where frequent hand tightening and untightening of joints is required. To the American form, with less rounded, squared off wings. Similar to DIN 314/315. Please note that the wing span may vary between batches.

| d            | М3   | M4   | M5   | M6   | M8   | M10  | M12  | M16  | M20  |
|--------------|------|------|------|------|------|------|------|------|------|
| thread pitch | 0.50 | 0.70 | 0.80 | 1.00 | 1.25 | 1.50 | 1.75 | 2.00 | 2.50 |
| m            | 2.4  | 2.9  | 4.1  | 5.1  | 5.6  | 6.8  | 9.0  | 10.7 | 12.2 |
| h            | 8.8  | 8.8  | 10.5 | 12.9 | 14.8 | 17.3 | 22.3 | 30.8 | 31.2 |
| e min        | 15.3 | 17.4 | 20.5 | 26.0 | 28.9 | 33.5 | 46.5 | 58.3 | 66.5 |
| e max        | 22.3 | 22.7 | 26.5 | 32.0 | 38.0 | 50.0 | 66.0 | 68.0 | 71.8 |
| d2           | 6.8  | 8.0  | 10.3 | 12.7 | 13.8 | 16.5 | 22.5 | 26.6 | 29.3 |
| g            | 1.2  | 1.6  | 2.1  | 2.5  | 2.8  | 3.3  | 4.5  | 6.3  | 7.2  |