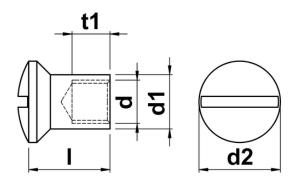

## Sleeve Nuts With Pan Head and Slot

Slotted Sleeve Nuts also known as Slotted Barrel or Case nuts. These examples have a slotted raised/oval countersunk head. Internally threaded and giving a smooth flush attractive finish they require a standard flat head screwdriver for fitting. Available in A2 stainless steel, giving great corrosion resistance.

| d  | thread pitch | d1   | d2 | I     | t1 | drive    |
|----|--------------|------|----|-------|----|----------|
| M4 | 0.70         | 5.0  | 7  | 15    | 8  | 1.2X7.0  |
| M5 | 0.80         | 6.5  | 9  | 13/15 | 9  | 1.2X7.0  |
| М6 | 1.00         | 7.5  | 10 | 13/15 | 9  | 1.6X9.0  |
| M8 | 1.25         | 10.0 | 15 | 15    | 7  | 2.0X12.0 |