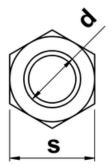

## UNC Hex Coupling (Connector) Nuts

Also known as a long nut, these coupling or connector nuts are typically employed in joining sections of threaded bar/studding together where required.

| d       | tpi | m       | S       |
|---------|-----|---------|---------|
| 1/4     | 20  | 7/8     | 3/8     |
| 5/16    | 18  | 1       | 7/16    |
| 3/8     | 16  | 1 - 1/8 | 1/2     |
| 7/16    | 14  | 1 - 1/4 | 5/8     |
| 1/2     | 13  | 1 - 1/4 | 9/16    |
| 5/8     | 11  | 1 - 3/4 | 7/8     |
| 3/4     | 10  | 2       | 1       |
| 7/8     | 9   | 2 - 1/2 | 1 - 1/4 |
| 1       | 8   | 2 - 1/2 | 1 - 3/8 |
| 1 - 1/8 | 7   | 3       | 1 - 1/2 |
| 1 - 1/4 | 7   | 3       | 1 - 5/8 |
| 1 - 1/2 | 6   | 3 - 1/2 | 2       |