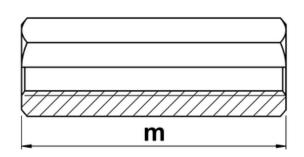

## UNC Hex Coupling (Connector) Nuts

Also known as a long nut, these coupling or connector nuts are typically employed in joining sections of threaded bar/studding together where required.

| d       | tpi | m       | S       |
|---------|-----|---------|---------|
| 1/4     | 20  | 7/8     | 3/8     |
| 5/16    | 18  | 1       | 7/16    |
| 3/8     | 16  | 1 - 1/8 | 1/2     |
| 7/16    | 14  | 1 - 1/4 | 5/8     |
| 1/2     | 13  | 1 - 1/4 | 9/16    |
| 5/8     | 11  | 1 - 3/4 | 7/8     |
| 3/4     | 10  | 2       | 1       |
| 7/8     | 9   | 2 - 1/2 | 1 - 1/4 |
| 1       | 8   | 2 - 1/2 | 1 - 3/8 |
| 1 - 1/8 | 7   | 3       | 1 - 1/2 |
| 1 - 1/4 | 7   | 3       | 1 - 5/8 |
| 1 - 1/2 | 6   | 3 - 1/2 | 2       |