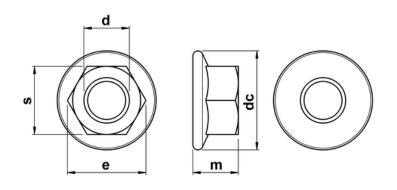

## Hex Plain Flange Nuts

An hexagon nut with incorporated flange, to DIN 6923. The flange offers protection for the bolted component where the driving tool may otherwise scratch its surface. The flange also lessens the need to use a washer. This particular version is non-serrated on the base. A serrated variant is also available. Please note that due to manufacturing limitations, all nylon variants of these items are only "similar to" and not "in absolute accordance with" the standard specified.

| d   | thread pitch | S           | dc    | m           |
|-----|--------------|-------------|-------|-------------|
| M3  | 0.50         | 5.50-5.32   | 8.00  | 4.00-3.70   |
| M4  | 0.70         | 7.00-6.78   | 10.00 | 4.50-4.20   |
| M5  | 0.80         | 8.00-7.78   | 11.80 | 5.00-4.70   |
| M6  | 1.00         | 10.00-9.78  | 14.20 | 6.00-5.70   |
| M8  | 1.25         | 13.00-12.73 | 17.90 | 8.00-7.60   |
| M10 | 1.50         | 15.00-14.73 | 21.80 | 10.00-9.60  |
| M12 | 1.75         | 18.00-17.73 | 26.00 | 12.00-11.60 |
| M16 | 2.00         | 24.00-23.67 | 34.50 | 16.00-15.30 |