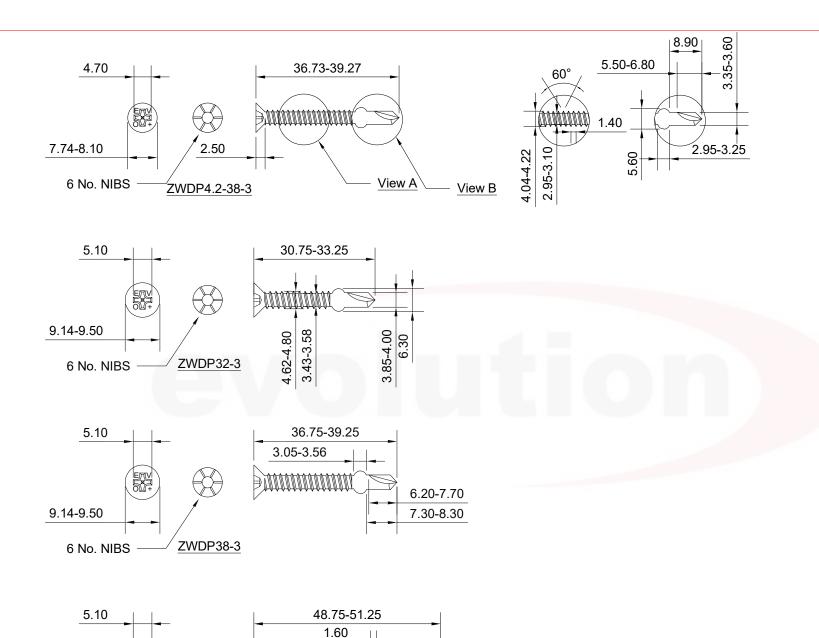

9.14-9.50

6 No. NIBS

ZWDP50-3

1. DO NOT SCALE

2. All dimensions in millimeters unless otherwise noted. Structural

Engineer, Evolution fasteners must be installed as per best

Due to the nature of the product, this drawing is provided strictly without prejudice, without recourse, without liability, non-assumpsit, no assured value, errors and omissions