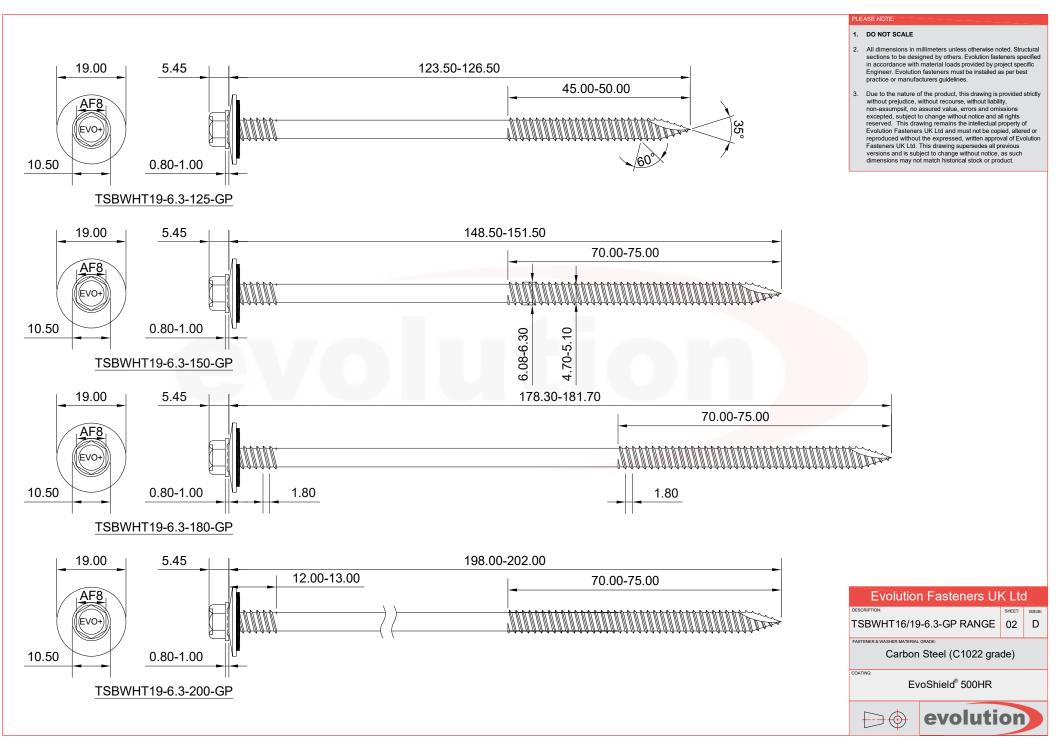

## PLEASE NOT

- 1. DO NOT SCALE
- All dimensions in millimeters unless otherwise noted. Structural sections to be designed by others. Evolution fasteners specified in accordance with material loads provided by project specific Engineer. Evolution fasteners must be installed as per best practice or manufactures guidelines.
- 3. Due to the nature of the product, this drawing is provided strictly without prejudice, without recourse, without liability, non-assumpsit, no assured value, errors and omissions excepted, subject to change without notice and all rights reserved. This drawing remains the intellectual property of Evolution Fasteners UK Ltd and must not be copied, altered or reproduced without the expressed, written approval of Evolution Fasteners UK Ltd. This drawing supersedes all previous versions and is subject to change without notice, as such dimensions may not match historical stock or product.