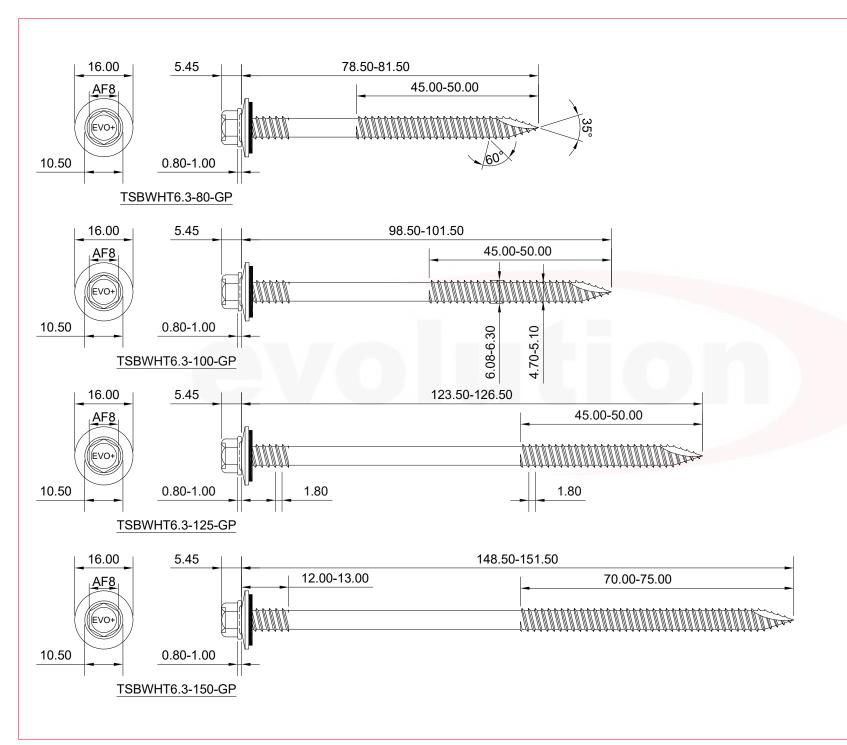

## PLEASE NOT

- 1. DO NOT SCALE
- All dimensions in millimeters unless otherwise noted. Structural sections to be designed by others. Evolution fasteners specified in accordance with material loads provided by project specific Engineer. Evolution fasteners must be installed as per best practice or manufactures guidelines.
- 3. Due to the nature of the product, this drawing is provided strictly without prejudice, without recourse, without liability, non-assumpsit, no assured value, errors and omissions excepted, subject to change without notice and all rights reserved. This drawing remains the intellectual property of Evolution Fasteners UK Ltd and must not be copied, altered or reproduced without the expressed, written approval of Evolution Fasteners UK Ltd. This drawing supersedes all