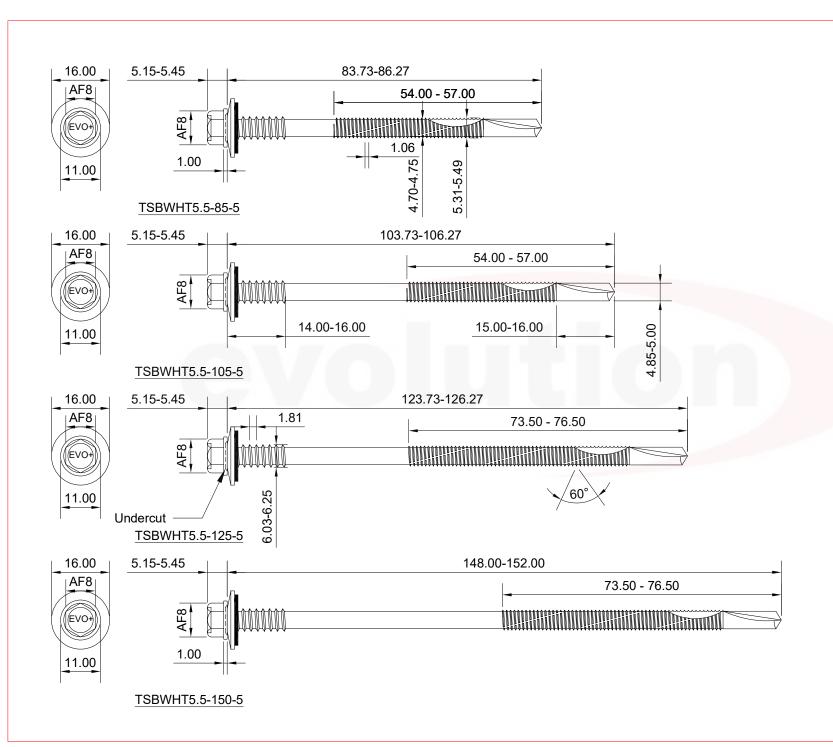

## PLEASE NOT

- 1. DO NOT SCALE
- All dimensions in millimeters unless otherwise noted. Structural sections to be designed by others. Evolution fasteners specified in accordance with material loads provided by project specific Engineer. Evolution fasteners must be installed as per best practice or manufactures guidelines.
- 3. Due to the nature of the product, this drawing is provided strictly without prejudice, without recourse, without liability, non-assumpsit, no assured value, errors and omissions excepted, subject to change without notice and all rights reserved. This drawing remains the intellectual property of Evolution Fasteners UK Ltd and must not be copied, altered or reproduced without the expressed, written approval of Evolution Fasteners UK Ltd. This drawing supersedes all