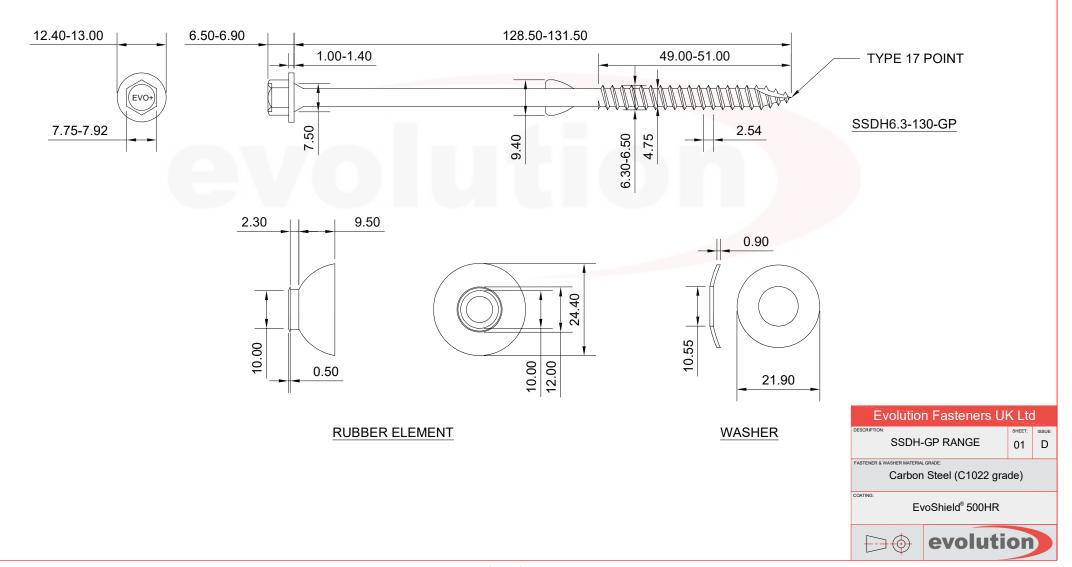

## PLEASE NOTE

## 1. DO NOT SCALE

- All dimensions in millimeters unless otherwise noted. Structural sections to be designed by others. Evolution fasteners specified in accordance with material loads provided by project specific Engineer. Evolution fasteners must be installed as per best practice or manufacturers guidelines.
- 3. Due to the nature of the product, this drawing is provided strictly without prejudice, without recourse, without liability, non-assumpsit, no assured value, errors and omissions excepted, subject to change without notice and all rights reserved. This drawing remains the intellectual property of Evolution Fasteners UK Ltd and must not be copied, altered or reproduced without the expressed, written approval of Evolution Fasteners UK Ltd and supersedes all previous versions and is subject to change without notice, as such dimensions may not match historical slock or product.