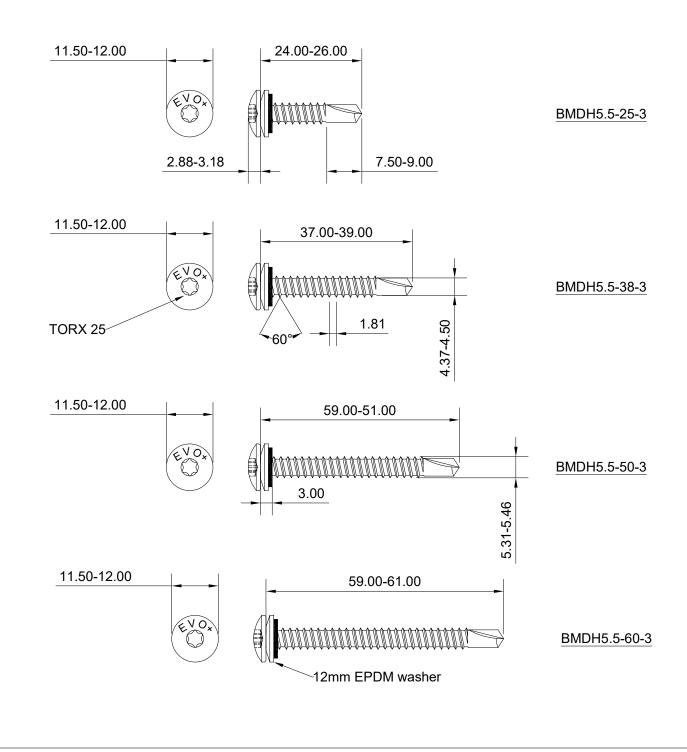

NOTE: 1. All dimensions in millimeters unless otherwise noted, do not scale. Structural sections to be designed by others. Evolution fasteners specified in accordance with material loads provided by project specific Engineer. Evolution fasteners must be installed as per best practice or manufacturers guidelines. Due to the nature of the product, this drawing is provided strictly without prejudice, without recourse, without liability, non-assumpsit, no assured value, errors and omissions excepted, subject to change without notice and all rights reserved. This drawing remains the intellectual property of Evolution Fasteners UK Ltd and must not be copied, altered or reproduced without the expressed, written approval of Evolution Fasteners UK Ltd. This drawing supersedes all previous versions and is subject to change without notice, as such dimensions may not match historical stock or product. evolution 0 DESCRIPTION 01 D BMDH5.5 Tek 3 Range THREAD AND HEAD MATERIAL GRADE DRILLING POINT MATERIAL GRADE SAE C1022 AISI 304/EN A2 COATING Electroplated Zinc ≥ 5µm