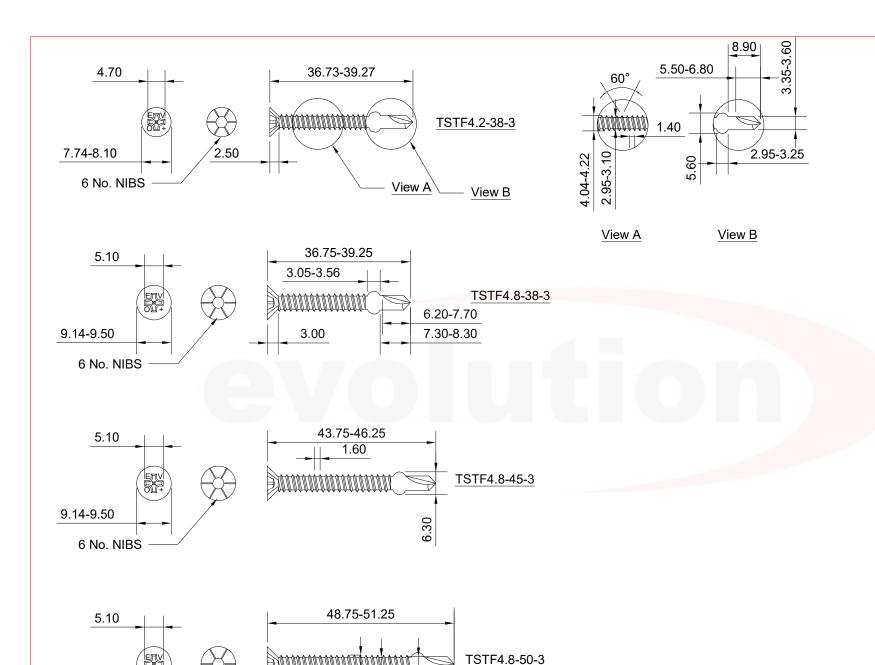

3.43-3.58

4.62-4.80

3.80-4.00

9.14-9.50

6 No. NIBS

1. DO NOT SCALE

2. All dimensions in millimeters unless otherwise noted. Structural

Engineer, Evolution fasteners must be installed as per best