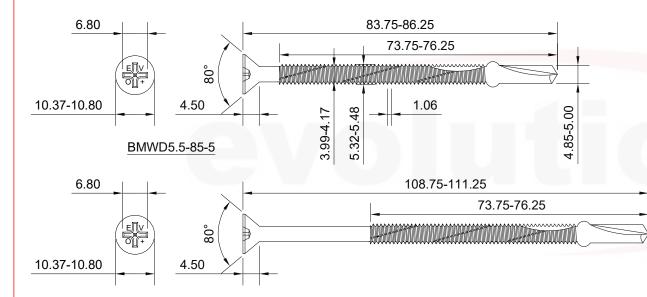

BMWD5.5-65-5

6.80



BMWD5.5-110-5





## EASE NOTE:

## 1. DO NOT SCALE

- All dimensions in millimeters unless otherwise noted. Structural sections to be designed by others. Evolution fasteners specified in accordance with material loads provided by project specific Engineer. Evolution fasteners must be installed as per best practice or manufactures guidelines.
- 3. Due to the nature of the product, this drawing is provided strictly without prejudice, without recourse, without liability, non-assumed value, errors and omissions excepted, subject to change without notice and all rights reserved. This drawing remains the intellectual property of Evolution Fasteners UK Ltd and must not be copied, altered or reproduced without the expressed, written approval of Evolution Fasteners UK Ltd. This drawing supersed