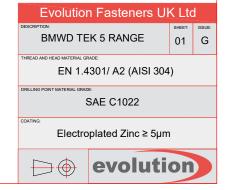

BMWD5.5-65-5

6.80



BMWD5.5-110-5





## EASE NOTE:

## 1. DO NOT SCALE

- All dimensions in millimeters unless otherwise noted. Structural sections to be designed by others. Evolution fasteners specified in accordance with material loads provided by project specific Engineer. Evolution fasteners must be installed as per best practice or manufactures guidelines.
- 3. Due to the nature of the product, this drawing is provided strictly without prejudice, without recourse, without liability, non-assumed value, errors and omissions excepted, subject to change without notice and all rights reserved. This drawing remains the intellectual property of Evolution Fasteners UK Ltd and must not be copied, altered or reproduced without the expressed, written approval of Evolution Fasteners UK Ltd. This drawing supersedes all previous ver