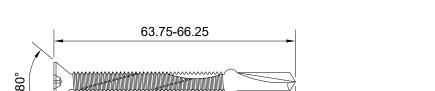

BMWD5.5-65-5

6.80



BMWD5.5-110-5





## EASE NOTE:

## 1. DO NOT SCALE

- All dimensions in millimeters unless otherwise noted. Structural sections to be designed by others. Evolution fasteners specified in accordance with material loads provided by project specific Engineer. Evolution fasteners must be installed as per best practice or manufactures guidelines.
- 3. Due to the nature of the product, this drawing is provided strictly without prejudice, without recourse, without liability, non-assumed value, errors and omissions excepted, subject to change without notice and all rights reserved. This drawing remains the intellectual property of Evolution Fasteners UK Ltd and must not be copied, altered or reproduced without the expressed, written approval of Evolution Fasteners UK Lt