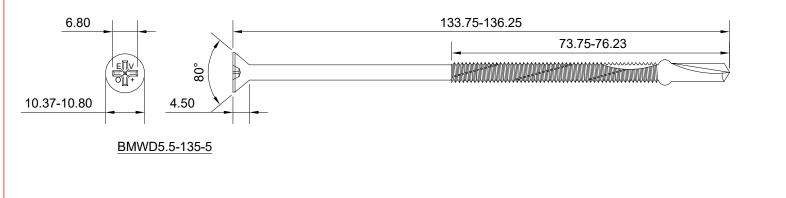

BMWD5.5-65-5

6.80



BMWD5.5-110-5





## EASE NOTE:

## 1. DO NOT SCALE

- All dimensions in millimeters unless otherwise noted. Structural sections to be designed by others. Evolution fasteners specified in accordance with material loads provided by project specific Engineer. Evolution fasteners must be installed as per best practice or manufactures guidelines.
- 3. Due to the nature of the product, this drawing is provided strictly without prejudice, without recourse, without liability, non-assumed value, errors and omissions excepted, subject to change without notice and all rights reserved. This drawing remains the intellectual property of Evolution Fasteners UK Ltd and must not be copied, altered or reproduced without the expressed, written approval of Evolution Fasteners UK Ltd. This drawing supersedes all previous v