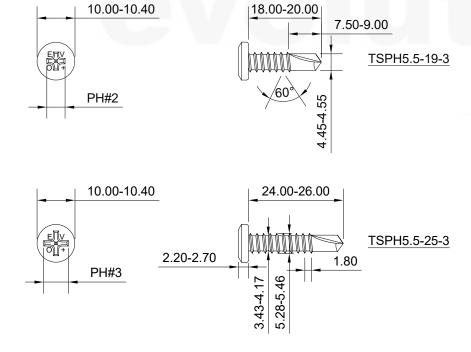

## PLEASE NOT

## 1. DO NOT SCALE

- All dimensions in millimeters unless otherwise noted. Structural sections to be designed by others. Evolution fasteners specified in accordance with material loads provided by project specific Engineer. Evolution fasteners must be installed as per best practice or manufactures guidelines.
- 3. Due to the nature of the product, this drawing is provided strictly without prejudice, without recourse, without liability, non-assumpsit, no assured value, errors and ornissions excepted, subject to change without notice and all rights reserved. This drawing remains the intellectual property of Evolution Fasteners UK Ltd and must not be copied, altered or reproduced without the expressed, written approval of Evolution Fasteners UK Ltd. This drawing supersedes all previous versions and is subject to change without notice, as such dimensions may not match historical stock or product.