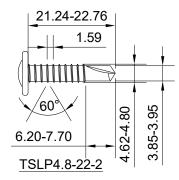

DESCRIPTION

TSLP Range

SHEET: ISSUE:-

Carbon Steel (C1022 grade)

COATING

EvoShield 500HR