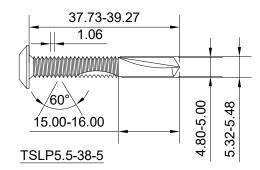

DESCRIPTION

TSLP Range

SHEET: ISSUE:-

Carbon Steel (C1022 grade)

COATING

EvoShield 500HR