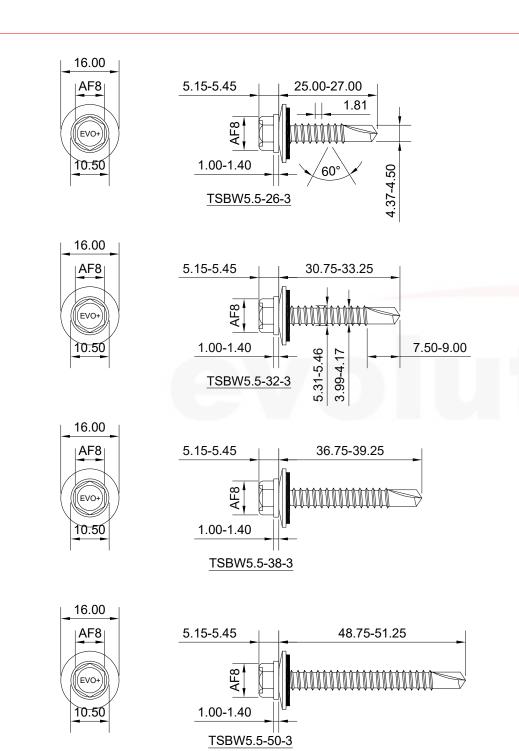

## PLEASE NOTE

## 1. DO NOT SCALE

- All dimensions in millimeters unless otherwise noted. Structural sections to be designed by others. Evolution fasteners specified in accordance with material loads provided by project specific Engineer. Evolution fasteners must be installed as per best practice or manufactures guidelines.
- 3. Due to the nature of the product, this drawing is provided strictly without prejudice, without recourse, without liability, non-assumpsit, no assured value, errors and omissions excepted, subject to change without notice and all rights reserved. This drawing remains the intellectual property of Evolution Fasteners UK Ltd and must not be copied, altered or reproduced without the expressed, written approval of Evolution Fasteners UK Ltd. This drawing supersedes a