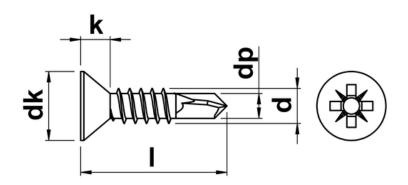

## Pozi Csk Self Drilling Screws

Self Drilling screws are designed to be fitted without the need for a pre-drilled hole, and employs self tapping threads enabling installation in one operation. This variant has a countersunk head with a pozidriv pattern drive. The countersunk head is typically used in conjunction with a countersunk hole providing a flush, snag free fit. Only suitable for light applications such as aluminium ducting or 1mm steel. Heavier duty screws are available, please contact us for information.

| d (gauge) | d (mm) | dp  | dk max. | k max. | S    |
|-----------|--------|-----|---------|--------|------|
| No.6      | 3.5    | 2.8 | 6.8     | 2.1    | PZ 2 |
| No.7      | 3.9    | 3.1 | 7.5     | 2.3    | PZ 2 |
| No.8      | 4.2    | 3.6 | 8.1     | 2.5    | PZ 2 |
| No.10     | 4.8    | 4.1 | 9.5     | 3.0    | PZ 2 |