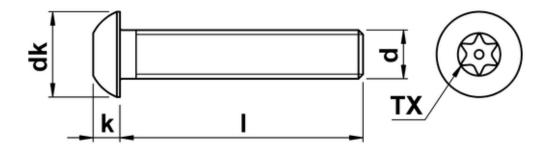

## Pin Torx Button Security Screws

A tamper resistant screw requiring specialist Torx drive tooling to fit. This button head variant is an attractive screw, typically used where aesthetics are important, or where a lower profile domed finish is required. Uses include street furniture and garden equipment. Also known as a Star or 6 Lobe Drive. Please call us if the multi-tool security drive bits are required.

| d   | thread pitch | dk   | k   | s   |
|-----|--------------|------|-----|-----|
| М3  | 0.50         | 5.5  | 1.6 | T10 |
| M4  | 0.70         | 7.4  | 2.2 | T20 |
| M5  | 0.80         | 9.3  | 2.7 | T25 |
| М6  | 1.00         | 10.5 | 3.3 | T30 |
| M8  | 1.25         | 14.0 | 4.4 | T40 |
| M10 | 1.50         | 17.5 | 5.5 | T45 |